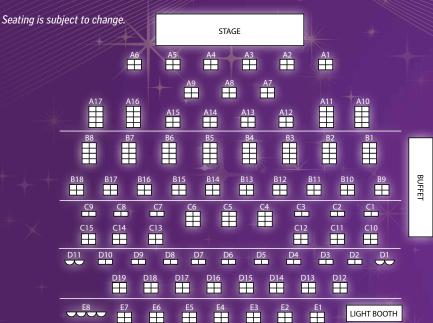

All shows, menus and performance dates are subject to change. Not recommended for children under age 3.

| MEMBERSHIP ORDER FORM                                                               | Choose One                                     | Per Person                   |                                                         | F                         | 0                 | NATE                  | dut,                                   | 4L<br>8)* \$30                          | 4L                    |
|-------------------------------------------------------------------------------------|------------------------------------------------|------------------------------|---------------------------------------------------------|---------------------------|-------------------|-----------------------|----------------------------------------|-----------------------------------------|-----------------------|
| Name                                                                                | PRODUCER'S CIRCLE: 7 SHOWS -  ☐ Any Matinee    | - <b>25% OFF</b><br>\$315    | 2021 Season                                             | TOTAL # OF<br>Memberships | PREFERRED<br>Date | 1ST ALTERNATE<br>Date | ADDITIONAL<br>ADULTS -<br>10% Discount | ADDITIONAL<br>STUDENTS<br>(ages 13-18)* | ADDITION/<br>CHILDREN |
| Address                                                                             | ☐ Sunday-Wednesday Evening                     | \$320 <sup>25</sup>          | Always a Bridesmaid                                     |                           |                   |                       |                                        |                                         |                       |
|                                                                                     | ☐ Thursday Evening                             | \$341 <sup>25</sup>          | Happy Days                                              |                           |                   |                       |                                        |                                         |                       |
| City State Zip                                                                      | ☐ Friday & Saturday Evening                    | \$362 <sup>25</sup>          | On Your Feet                                            |                           |                   |                       |                                        |                                         |                       |
| , ·                                                                                 | Triday & Saturday Everiling                    | <b>\$302</b>                 | Beauty and the Beast                                    |                           |                   |                       |                                        |                                         |                       |
| Phone                                                                               | <b>DIRECTOR'S CIRCLE: 6 SHOWS -</b>            | 20% OFF                      | Grumpy Old Men                                          |                           |                   |                       |                                        |                                         |                       |
|                                                                                     | ☐ Any Matinee                                  | \$288                        | Mamma Mia                                               |                           |                   |                       |                                        |                                         |                       |
| Email address                                                                       | ☐ Sunday-Wednesday Evening                     | \$292 <sup>80</sup>          | Miracle on 34th Street                                  |                           |                   |                       |                                        |                                         |                       |
| Membership amount \$                                                                | ☐ Thursday Evening ☐ Friday & Saturday Evening | \$312<br>\$331 <sup>20</sup> |                                                         |                           |                   | a                     | RNATE                                  |                                         | z                     |
| Amount for additional tickets \$                                                    | DIRECTOR'S CIRCLE: 5 SHOWS -                   |                              | FF Children's Shows (No Discount)                       |                           |                   | PREFERRED<br>Date     | 1ST ALTERNATE<br>Date                  | # OF<br>ADULTS                          | # OF<br>CHILDREN      |
| Dutch Apple Credit Amount \$                                                        | Any Matinee                                    | \$240                        | The Adventures of Flat S                                | tanley                    |                   |                       |                                        |                                         |                       |
| Dutch Apple credit Amount \$                                                        | Sunday-Wednesday Evening                       | \$244                        | The Rainbow Fish                                        |                           |                   |                       |                                        |                                         |                       |
| Please add \$5 processing fee for each order.                                       | Thursday Evening                               | \$260                        | The Descendants                                         |                           |                   |                       |                                        |                                         |                       |
| i lease and \$5 processing fee for each order.                                      | Friday & Saturday Evening                      | \$276                        | No Dogs Allowed                                         |                           |                   |                       |                                        |                                         |                       |
| Check enclosed in the amount of \$                                                  | STAR CIRCLE: 4 SHOWS - 15%                     | OFF                          |                                                         |                           |                   |                       |                                        |                                         |                       |
| 0 - 12 14                                                                           | Any Matinee                                    | \$204                        | *Members receive a 10%                                  |                           |                   |                       |                                        |                                         |                       |
| Credit card # Credit Cards Accepted: VISA, MasterCard, American Express & Discover. | Sunday-Wednesday Evening                       | \$20740                      | on all additional seats for<br>Titles and schedules are |                           |                   |                       | enaing                                 | with ye                                 | ou.                   |
| orealt our as 7,000 ptear. Visit, master our a, 7,111 errour Express a Discover.    | ☐ Thursday Evening                             | \$221                        | Titles and seriedates are                               | . Subjet                  | 01 10 01          | iunge.                |                                        |                                         |                       |
| Expiration date                                                                     | ☐ Friday & Saturday Evening                    | \$234 <sup>60</sup>          | Complete form and n<br>Attn: Membership Dep             |                           |                   | vith p                | ayme                                   | nt to:                                  |                       |
| Table and/or section preferred (see chart)                                          | STAR CIRCLE: 3 SHOWS - 15%                     | OFF                          | Dutch Apple Dinner Th                                   |                           |                   |                       |                                        |                                         |                       |
| Table and/or section preferred (see chart)                                          | ☐ Any Matinee                                  | \$153                        | 510 Centerville Road L                                  | ancast                    | ter, PA           | 1760                  | )1                                     |                                         |                       |
| Circle Section: A B C D E                                                           | ☐ Sunday-Wednesday Evening                     | \$155 <sup>55</sup>          | <b>FAX:</b> 717-898-1546                                |                           |                   |                       |                                        |                                         |                       |
|                                                                                     | ☐ Thursday Evening                             | \$165 <sup>75</sup>          | Order online at Dutch                                   | Apple                     | e.com             | ı                     |                                        |                                         |                       |
| ☐ Traditional Membership ☐ Flex Membership                                          | ☐ Friday & Saturday Evening                    | \$175 <sup>95</sup>          | Phone orders will be                                    | taken                     | after             | Janu                  | ary 1,                                 | 2021.                                   |                       |