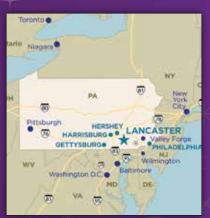

### **DUTCH APPLE IS JUST A FEW HOURS FROM ALL MAJOR** CITIES ON THE EAST COAST!

#### DISTANCE AND DRIVING TIMES

| Traveling From    | Distance  | <b>Driving Time</b> |  |  |  |  |
|-------------------|-----------|---------------------|--|--|--|--|
| Baltimore, MD     | 73 miles  | 1.5 hours           |  |  |  |  |
| Pittsburgh, PA    | 235 miles | 4 hours             |  |  |  |  |
| Philadelphia, PA  | 77 miles  | 1.5 hours           |  |  |  |  |
| Richmond, VA      | 212 miles | 4 hours             |  |  |  |  |
| New York City, NY | 165 miles | 3 hours             |  |  |  |  |
| Washington, DC    | 118 miles | 2.5 hours           |  |  |  |  |