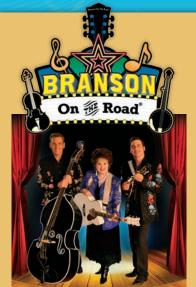

## **Branson on the Road**

**January 13 ★** Matinee and Evening

January 14 ★ Evening

January 15 ★ Matinee

Branson On the Road brings great classic country, blue grass and gospel music; mixed with rhinestone costumes and hilarious comedy for a good, clean, family fun show! In the same tradition as the traveling road shows during the glory days of the Grand Ole Opry, the Louisiana Hayride and the first Branson music shows, Branson On the Road keeps you tapping, laughing and smiling.