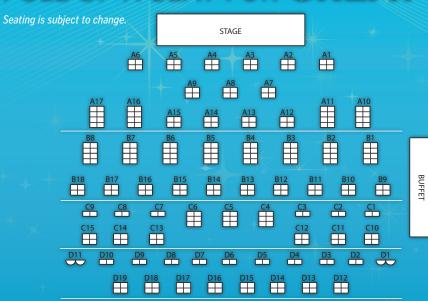

# PULL UP A SEAT FOR GREAT ENTERTAINMENT

LIGHT BOOTH

**CREDIT CARDS ACCEPTED** 