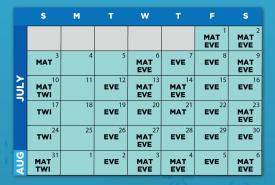

### JULY 1 - AUGUST 6

A Disney smash-hit musical will be coming to our stage! Stay tuned for our announcement on January 5, 2022.

In the 1920s, Chic cold-blooded wom Hart, an aspiring v and goes to jail; th murderess and nig

### **AUGUST 12 - SEPTEMBER 17**

In the 1920s, Chicago is roaring with hot jazz and cold-blooded women killers. Among them is Roxie Hart, an aspiring vaudevillian who murders her lover and goes to jail; there she meets her hero, the double murderess and nightclub entertainer Velma Kelly. The two vie for the spotlight and the attention of Chicago's slickest criminal lawyer to transform their malicious crimes into sensational headlines.

*Chicago* is a tale of fame and fortune with incredible dance numbers and one show-stopping song after another including "All That Jazz," "Cell Block Tango," "When You're Good to Mama," "Roxie" and more!