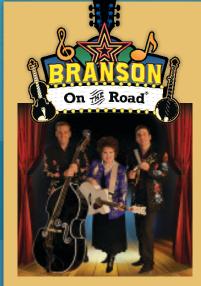

### **Branson on the Road**

January 13 \* Matinee and Evening January 14 \* Evening January 15 \* Matinee

Branson On the Road brings great classic country, blue grass and gospel music; mixed with rhinestone costumes and hilarious comedy for a good, clean, family fun show! In the same tradition as the traveling road shows during the glory days of the Grand Ole Opry, the Louisiana Hayride and the first Branson music shows, Branson On the Road keeps you tapping, laughing and smiling.