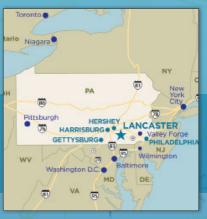

## DUTCH APPLE IS JUST A FEW HOURS FROM ALL MAJOR CITIES ON THE EAST COAST!

| DISTANCE AND DRIVING TIMES |           |                     |  |
|----------------------------|-----------|---------------------|--|
| Traveling From             | Distance  | <b>Driving Time</b> |  |
| Baltimore, MD              | 73 miles  | 1.5 hours           |  |
| Pittsburgh, PA             | 235 miles | 4 hours             |  |
| Philadelphia, PA           | 77 miles  | 1.5 hours           |  |
| Richmond, VA               | 212 miles | 4 hours             |  |
| New York City, NY          | 165 miles | 3 hours             |  |
| Washington, DC             | 118 miles | 2.5 hours           |  |