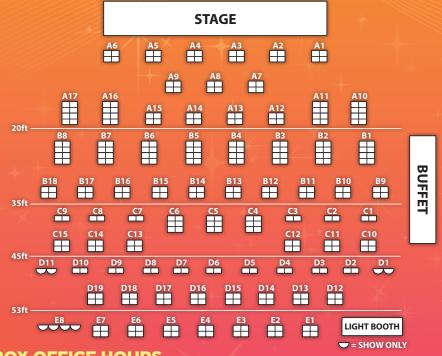

#### MEMBERSHIP ORDER FORM

Per Person

| Name                                                                                          |  |  |  |  |
|-----------------------------------------------------------------------------------------------|--|--|--|--|
| Address                                                                                       |  |  |  |  |
| City State Zip                                                                                |  |  |  |  |
| Phone                                                                                         |  |  |  |  |
| Email address                                                                                 |  |  |  |  |
| Table and/or section preferred (see chart)                                                    |  |  |  |  |
| Circle Section: A B C D E                                                                     |  |  |  |  |
| Table Number:                                                                                 |  |  |  |  |
| □ Traditional Membership □ Flex Membership                                                    |  |  |  |  |
| Dutch Apple Credit Amount \$                                                                  |  |  |  |  |
| Please add \$5 processing fee for each order.                                                 |  |  |  |  |
| Check enclosed in the amount of \$<br>Otherwise, staff will call for credit card information. |  |  |  |  |