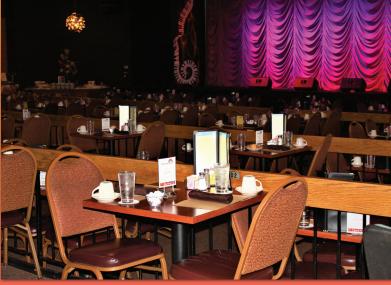

#### **THE CLASSIC BUFFET**

Enjoy the traditional Dutch Apple Dinner Theatre buffet featuring a full salad bar with specialty salads, up to 5 entrees, sides, and desserts. It is no wonder this buffet is served Sunday through Wednesday evenings and every matinee.

#### THE PRIME RIB BUFFET

The Prime Rib Buffet includes the Classic Buffet, but the star attraction of this option is the Prime Rib carving station. Available on Friday and Saturday evenings, the Prime Rib Buffet is always a prime hit.

#### THURSDAY EVENING SHOW ONLY

For guests looking to experience our Broadway-worthy shows without the meal, show-only seating is available Thursday evenings anywhere in the theatre. You choose your seats! Appetizers, specialty desserts, and our full-service bar are available at an additional cost.