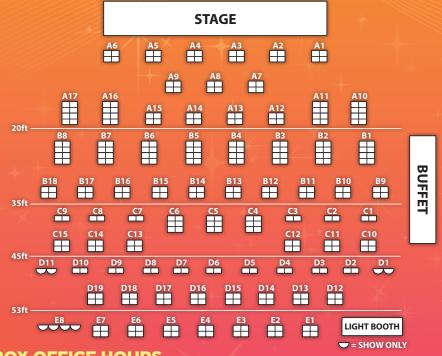

#### MEMBERSHIP ORDER FORM

Per Person

| Name                                                                                          |
|-----------------------------------------------------------------------------------------------|
| Address                                                                                       |
| City State Zip                                                                                |
| Phone                                                                                         |
| Email address                                                                                 |
| Table and/or section preferred (see chart)                                                    |
| Circle Section: A B C D E                                                                     |
| Table Number:                                                                                 |
| □ Traditional Membership □ Flex Membership                                                    |
| Dutch Apple Credit Amount \$                                                                  |
| Please add \$5 processing fee for each order.                                                 |
| Check enclosed in the amount of \$<br>Otherwise, staff will call for credit card information. |